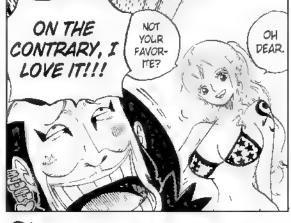

Q: Odacchi!! Can I ask a serious question? A really serious one? Are you sure? You don't mind?

Here goes, then.

ON THE CONTRARY,

Do you like breast-bands?

--Chii-chan☆

A: I love it! Gwehhehheh. Daah! Not again! I Forget that! What sort of trap was that?! 3 No, I just wear Breast-Bands like a normal person. Oh, right... Forgot to mention, the SBS is starting.